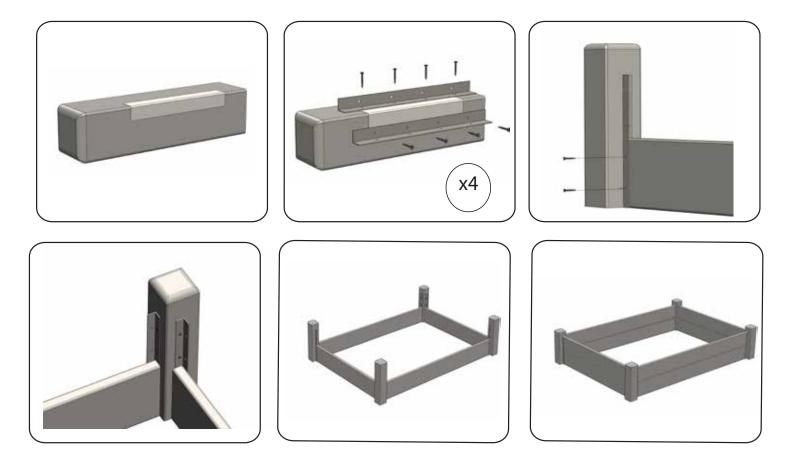

## **Deluxe Raised Bed Instructions**

N.B: The illustrations show a Deluxe 14 inch high bed being assembled. The 9 and 21 inch high beds use the same procedure with the appropriate single or triple tier construction.

## **14 INCH HIGH FLAT PACK CONTAINS:**

4no. 23cm high treated timber side planks. 4no. 23cm high treated timber end planks, 4no. 11 x11 x 36cm treated timber fixing posts with galvanized brackets . 64 screws.

All configurations are supplied with 8 mounting brackets and a right angled fixing guide. The fixing guide is used to position the mounting brackets accurately on the corner posts.